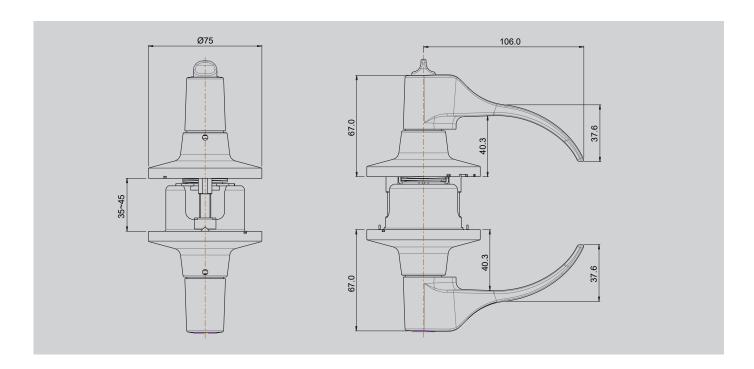

#### Advantages at a glance

- Non-Handed field reversible for left or right-hand doors
- ANSI A156.2 Grade 2 (Commercial grade)
- Fire rated (TBA)
- 85mm rose
- 70mm latch standard
   (Extend to 95/127mm accessories)
- Anti-twist studs
- Standard 54mm door preparation with stud fixings
- Meets requirements of AS1428.1

The LT series leverset is designed specifically to meet the requirements of AS1428.1 – Design for access and mobility. Suitable for the day to day use in light to medium duty areas such as interior fit-outs, offices and residential applications and is supplied with a 75mm rose and an adjustable 60/70mm adjustable latch as standard.

#### Latch & Backset

- 12.7mm throw stainless steel latch
- Standard 60/70mm adjustable backset
- 127mm backset available as accessory
- Faceplate (25.4mm x 57mm)

#### Door thickness

Suitable for doors 35mm to 45mm thick